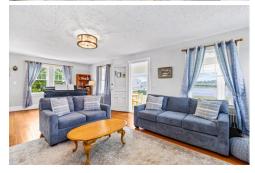

## 388 Marion Rd, Wareham, MA 02571

- » Beds: 4 | Baths: 2 Full, 1 Half
- » Single Family | 3,808 ft<sup>2</sup> | Lot: 51,836 ft<sup>2</sup> (1.19 acres)
- » Proudly owned for 50+ years by the same family, the main home has a westward view and spectacular sunsets overlooking the Weweantic River
- » Features include hardwood floors, open floor plan, formal dining room, modern kitchen, and two sun porches
- » Partially finished lower level has walk-out to the expansive front lawn with over an acre of land and 275 ft. of frontage with direct beach