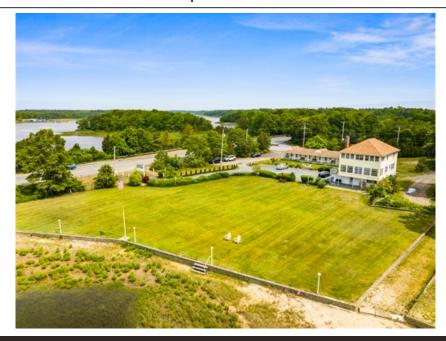

## Exceptional Waterfront Estate with deeded Beach Rights

## 388 Marion Rd, Wareham, MA 02571

- » Beds: 4 | Baths: 2 Full, 1 Half
- » Single Family | 3,808 ft<sup>2</sup> | Lot: 51,836 ft<sup>2</sup> (1.19 acres)
- » Proudly owned for 50+ years by the same family, the main home has a westward view and spectacular sunsets overlooking the Weweantic River
- » Features include hardwood floors, open floor plan, formal dining room, modern kitchen, and two sun porches
- » Partially finished lower level has walk-out to the expansive front lawn with over an acre of land and 275 ft. of frontage with direct beach