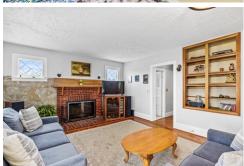

## 388 Marion Rd, Wareham, MA 02571

- » Beds: 4 | Baths: 2 Full, 1 Half
- » Single Family | 3,808 ft<sup>2</sup> | Lot: 51,836 ft<sup>2</sup> (1.19 acres)
- » Proudly owned for 50+ years by the same family, the main home has a westward view and spectacular sunsets overlooking the Weweantic River
- » Features include hardwood floors, open floor plan, formal dining room, modern kitchen, and two sun porches
- » Partially finished lower level has walk-out to the expansive front lawn with over an acre of land and 275 ft. of frontage with direct beach